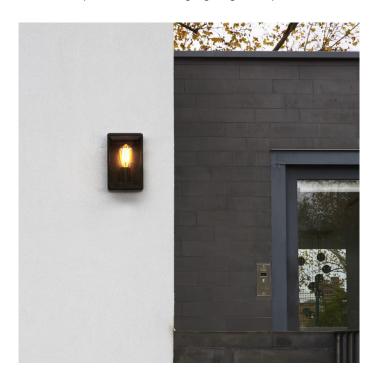

## Homefield 160 Wall Light by Astro

Homefield 160 is an exterior or bathroom (zone 2 and 3) wall light, available with a frame in 2 finish options; matt black or bronze.

The wall light can be dimmed, when used with a dimmable light source. No additional driver is required and Homefield 160 is earthed - class I.