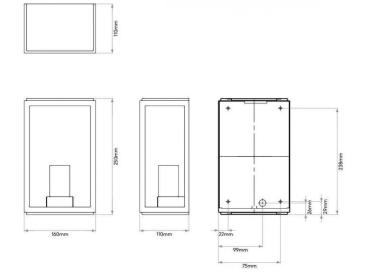

#### **PRODUCT SPECIFICATION**

44

Light Source: 1 x Max 60W E27/ES Dimmable (not included)

IP Code: Dimming:

Dimming:Dimmable via mains phase dimming.Dimensions:Height: 25cmWidth: 16cm

Depth: 11cm