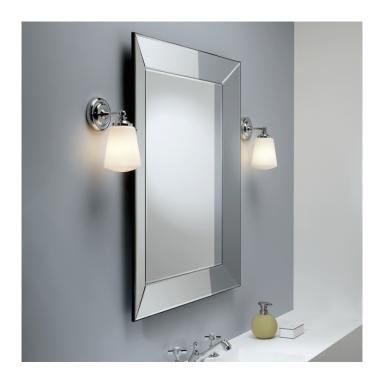

## **Astro Anton Wall Light**

A wall light suitable for the bathroom, an IP44 means you can install in zones 2 and 3. The Astro Anton can be installed on opposite sides of a bathroom mirror. The wall light is dimmable, dependant on the lamp you choose to use. The light has a polished chrome base and arm and a white opal glass diffuser.