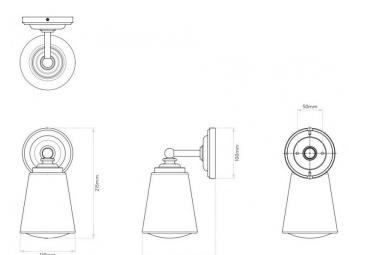

#### PRODUCT SPECIFICATION

Light Source: 1 x Max 40W E14 (excluded)

IP Code: 44

**Dimming:** Dimmable via mains phase dimming.

Dimensions: Height: 21.5cm

Width: 11cm Depth: 14.5cm

For all sales and technical enquiries, please contact: