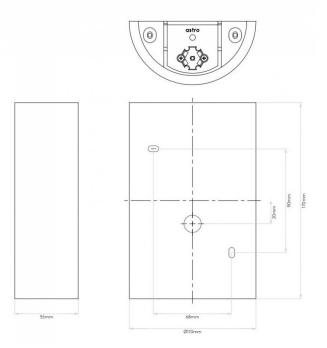

#### PRODUCT SPECIFICATION

Light Source: 6.3W, 2700K, 220 Lumens IP Code: 20 Dimming: Non-dimmable Dimensions: Height: 17cm Width: 11cm Depth: 5.5cm