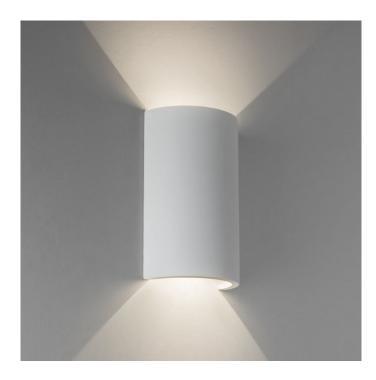

## Serifos 170 LED by Astro

Serifos 170 is an interior wall light by Astro, in a white plaster finish. The light benefits from having an integrated LED light source.

The light can be painted over, please follow Astro's painting guide for more information. Serifos 170 provides a beautiful light, both upwards and downwards. Rated with an IP20, the wall light is suitable for interior spaces, including bathrooms (zone 3).

#### PRODUCT SPECIFICATION

Light Source: 6.3W, 2700K, 220 Lumens IP Code: 20 Dimming: Non-dimmable Dimensions: Height: 17cm Width: 11cm Depth: 5.5cm