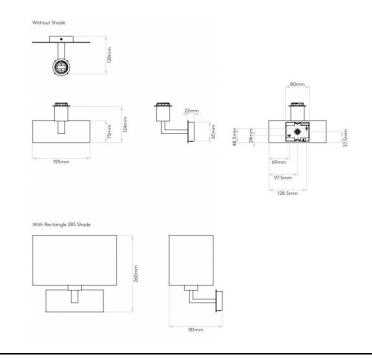

#### PRODUCT SPECIFICATION

Light Source: 1 x Max 60W E27 Dimmable (Excluded)

IP Code: 20

**Dimming:** Dimmable via mains phase dimming.

Dimensions: Height: 26cm

Width: 28.5cm Depth: 18.1cm

For all sales and technical enquiries, please contact: