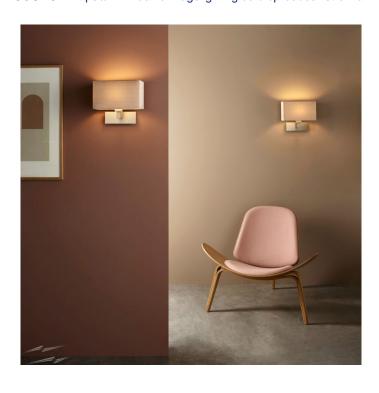

## Park Lane Grande by Astro

The large version of the Park Lane wall light, the Park Lane Grande has a steel base and wall fixture available in 3 finish options: matt nickel, polished chrome and bronze. The wall light is further matched with a shade of your choice. You can select from the Rectangle 285 shade which comes in white, black, oyster or putty silk finish. As silk is a natural fabric, you can expect small variations or irregularities on the texture.