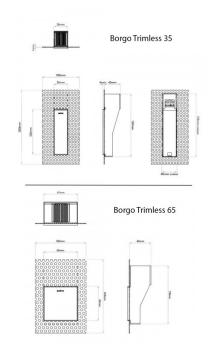

#### PRODUCT SPECIFICATION

Light Source: Borgo 35 - 2W, 3000K, 70 Lumens

Borgo 65 - 2W, 3000K, 80 Lumens

IP Code: 20

**Dimming:** Dimmable when dimmable driver is installed.

**Dimensions: Borgo 35:** 

Height: 12cm Width: 3.5cm Depth: 4.3cm

Borgo 65: Height: 6.5cm Width: 6.5cm Depth: 4.2cm

For all sales and technical enquiries, please contact:

+44 (0)114 263 4266

info@davidvillagelighting.co.uk

www.davidvillagelighting.co.uk