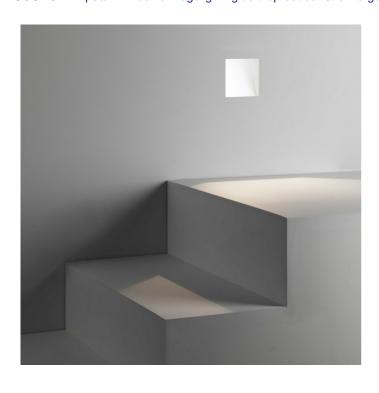

## Astro Borgo Trimless LED Recessed Light

A beautiful and discreet downlight, the Borgo Trimless comes in two shapes and sizes, the Borgo Trimless 35 and Borgo Trimless 65. The 35 is rectangular and the 65 square. Both are suitable for staircases or hallways. They are IP rated for bathrooms, zone 3. The forward voltage per product is 2.80V. Back box not required for solid wall installation.

This product must be installed before final plaster skim.