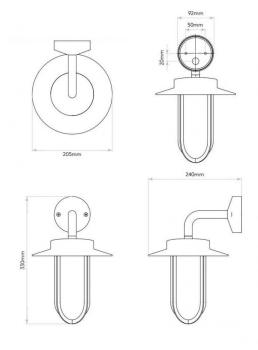

#### PRODUCT SPECIFICATION

Light Source: 1 x Max 60W E27 Dimmable (excluded)

IP Code:

Dimming: Dimmable via mains phase dimming.

Dimensions: Height: 33cm

Width: 20.5cm Depth: 24cm

For all sales and technical enquiries, please contact: