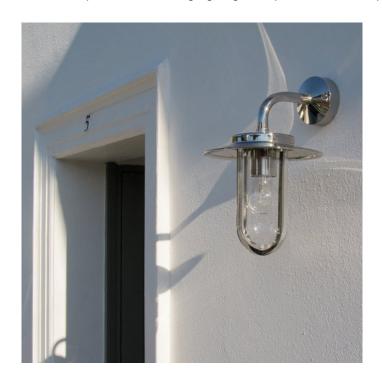

## **Montparnasse Exterior Light by Astro**

A classic exterior light, the Montparnasse wall light is available by Astro Lighting in two finish options. With a polished nickel or bronze frame and a clear glass diffuser. The Montparnasse is rated IP44 and thus suitable for exterior settings or bathrooms (zone 2 and 3).

It is also suitable for mounting on flammable material. When used with dimmable light source, the Montparnasse can be dimmed via mains phase.