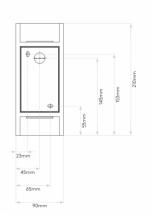

#### **PRODUCT SPECIFICATION**

Light Source: 2 x Max 6W GU10 LED Dimmable (excluded) IP Code: 20

IP Code: Dimming:

Dimming:Dimmable via mains phase dimming.Dimensions:Height: 21cm

Width: 9cm Depth: 11cm