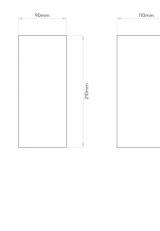

#### **PRODUCT SPECIFICATION**

Light Source: 2 x Max 6W GU10 LED Dimmable (excluded) IP Code: 20

IP Code: Dimming:

Dimming:Dimmable via mains phase dimming.Dimensions:Height: 21cm

Width: 9cm Depth: 11cm