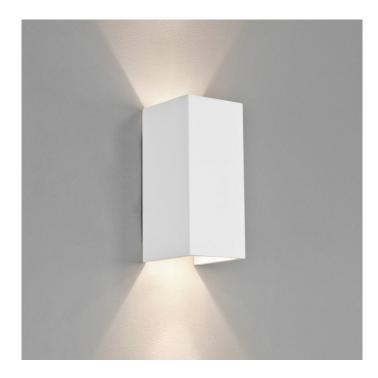

## Parma 210 by Astro

Part of the Parma range by Astro Lighting, the Parma 210 with a dual emission light and a plaster body. The Parma 210 is dimmable, when used with dimmable lamp, via mains phase dimming. The light can be mounted on flammable material, and any interior setting including bathrooms (zone 3).

If you wish, you can paint over this product, you can follow Astro's painting guide for more information.

Also available as an LED option, please contact us for details.