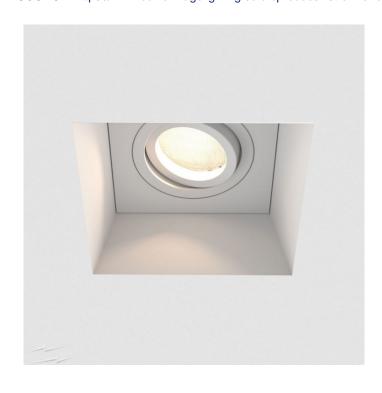

## Astro Blanco Square Recessed Downlight

We currently have limited stock of one of these items in our Clearance section.

The Astro Blanco range is ideal to be fitted in surfaces already plastered. The Blanco Square is fitted and then the gap is filled and rubbed down until smooth, before painting. The recessed downlight is available in two versions, Fixed or Adjustable. The Blanco Square Adjustable can be tilted by 30° and rotated by 360°, so you can adjust the direction of the light. The Blanco range is IP20 rated, making them suitable for fitting in bathrooms, zone 3.