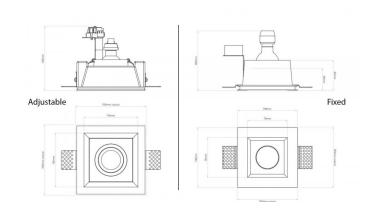

## Astro Blanco Square Recessed Downlight

We currently have limited stock of one of these items in our Clearance section.

The Astro Blanco range is ideal to be fitted in surfaces already plastered. The Blanco Square is fitted and then the gap is filled and rubbed down until smooth, before painting. The recessed downlight is available in two versions, Fixed or Adjustable. The Blanco Square Adjustable can be tilted by 30° and rotated by 360°, so you can adjust the direction of the light. The Blanco range is IP20 rated, making them suitable for fitting in bathrooms, zone 3.

#### PRODUCT SPECIFICATION

Light Source: 1 x Max 6W GU10 Dimmable (Excluded)

IP Code: 20

**Dimming:** Dimmable via mains phase dimming.

Dimensions: Fixed:

Fixture: 11.8cm<sup>2</sup> Depth: 15cm

Adjustable: Fixture: 11.5cm<sup>2</sup> Depth: 4cm