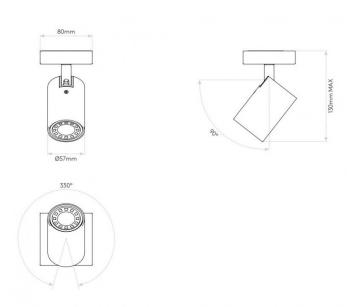

## **Astro Ascoli Single Light**

A single spotlight, with a square base, the Ascoli Single is available in four finish options. You can select between matt nickel, matt black, textured white or bronze colour. The light emits a directional light, with a head that can be tilted up to 90° or rotated 330°. The spotlight can be dimmed, when used with a compatible GU10 light bulb. Ascoli Single can be installed in bathrooms, with an IP20 it is suitable for zone 3.

### PRODUCT SPECIFICATION

Light Source: 1 x Max 6w LED GU10 (excluded)

IP Code: 20

**Dimming:** Dimmable via mains phase dimming.

Dimensions: Ø5.7cm

Height: 8cm Width: 8cm