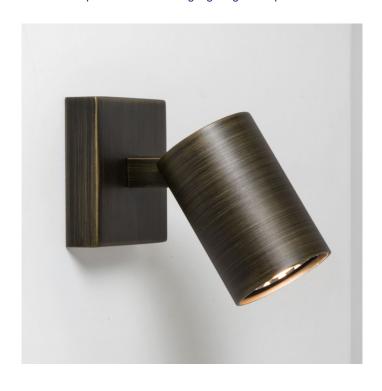

## **Astro Ascoli Single Light**

A single spotlight, with a square base, the Ascoli Single is available in four finish options. You can select between matt nickel, matt black, textured white or bronze colour. The light emits a directional light, with a head that can be tilted up to 90° or rotated 330°. The spotlight can be dimmed, when used with a compatible GU10 light bulb. Ascoli Single can be installed in bathrooms, with an IP20 it is suitable for zone 3.

### PRODUCT SPECIFICATION

Light Source: 1 x Max 6w LED GU10 (excluded)

IP Code: 20

**Dimming:** Dimmable via mains phase dimming.

Dimensions: Ø5.7cm

Height: 8cm Width: 8cm