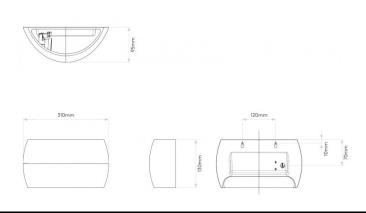

#### PRODUCT SPECIFICATION

Light Source: 1 x Max 60W E27 Dimmable (excluded)

IP Code: 20

**Dimming:** Dimmable via main phase dimming.

Dimensions: Width: 31cm

Height: 13cm Depth: 9.5cm

For all sales and technical enquiries, please contact: