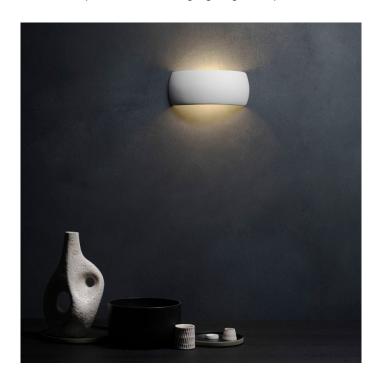

## Milo Wall Light by Astro

An interior ceramic wall light, the Milo has a curved shape in a white finish. While rated IP20, Milo can be installed in bathrooms, strictly zone 3. When used with a dimmable light source, the wall light can be dimmed via mains phase dimming.

No driver is required, and the wall light is double insulated (Class II).

You can also mount the Milo wall light on flammable material.