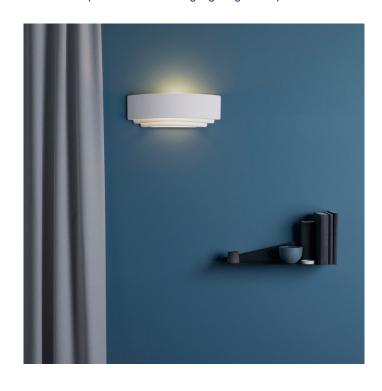

# OSTO Astro Amalfi 315 Wall Light

LA4068

SOURCE: https://www.davidvillagelighting.co.uk/product/Astro-Amalfi-315-Wall-Light/16858

## Astro Amalfi 315 Wall Light

Interior wall-light with a white ceramic finish. This product can be painted using a good quality emulsion paint. IP20 rated, suitable for bathroom zone 3. Amalfi 315 can be dimmed, when a dimmable light source is used.