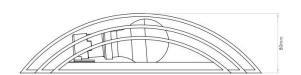

#### PRODUCT SPECIFICATION

Light Source: 1 x Max 60W E27 (excluded)

IP Code: 20

**Dimming:** Dimmable via mains phase dimming.

Dimensions: Depth: 8cm

Height: 13cm Width: 31.5cm

For all sales and technical enquiries, please contact: