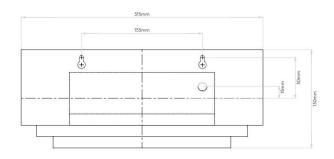

#### PRODUCT SPECIFICATION

Light Source: 1 x Max 60W E27 (excluded)

IP Code: 20

**Dimming:** Dimmable via mains phase dimming.

Dimensions: Depth: 8cm

Height: 13cm Width: 31.5cm

For all sales and technical enquiries, please contact: