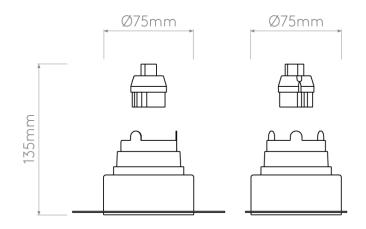

#### PRODUCT SPECIFICATION

Light Source: 1 x Max 6W GU10 LED (Excluded)

IP Code: 65

**Dimming:** Dimmable via mains phase dimming.

Dimensions: Fixture: Ø7.5cm

Depth: 13.5cm

For all sales and technical enquiries, please contact: