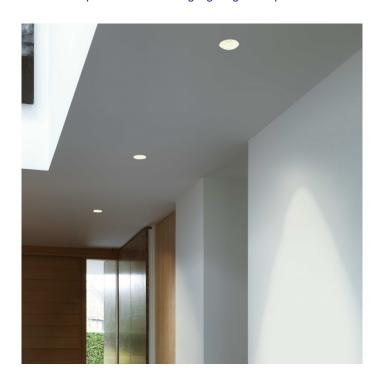

## **Trimless Slimline Round Fixed by Astro**

A recessed ceiling light, the Trimless Round is available in two options, the Trimless Round and the Trimless Round Adjustable. The later, you can tilt by up to 30 or rotate by up to 360 and direct the light as you wish. With an IP65 rating, the Trimless recessed light is suitable for bathrooms (zones 1, 2 and 3).

The ceiling light is also dimmable when used with a dimmable light source and allow you to control the ambience of the room. Trimless is fire-rated but not suitable for mounting on flammable materials or covering with thermal insulation.