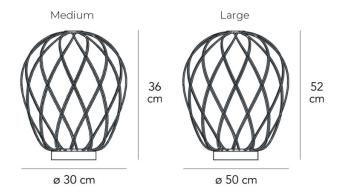

#### PRODUCT SPECIFICATION

Light Source: 1 x Max 116W E27 (Excluded)

IP Code: 20

**Dimming:** In-line dimmer included on cable.

**Dimensions: Medium:** 

Height: 36cm Width: Ø30cm

Large: Height: 52cm Width: Ø50cm