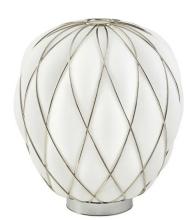

# Fontana Arte Pinecone Table Lamp

SOURCE: https://www.davidvillagelighting.co.uk/product/Fontana-Arte-Pinecone-Table-Lamp/16847

## Fontana Arte Pinecone Table Lamp

Available in two finishes—transparent or milky white—the Pinecone Table Lamp offers distinct lighting effects. The transparent version projects intricate patterns of light and shadow onto surrounding surfaces, creating a mesmerising kaleidoscopic effect. In contrast, the milky white diffuser produces a soft, diffused light that accentuates the geometric beauty of the metal cage. Perfect for use as mood lighting in living rooms, on bedside tables, or in sophisticated workspaces, the lamp is equipped with a dimmer for adjustable illumination, making it both a functional and artistic addition to any interior.