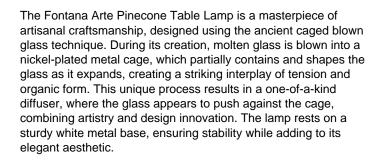

# Fontana Arte Pinecone Table Lamp

SOURCE: https://www.davidvillagelighting.co.uk/product/Fontana-Arte-Pinecone-Table-Lamp/16847

#### PRODUCT DESCRIPTION

Designer: Paola Navone

## Fontana Arte Pinecone Table Lamp

Available in two finishes—transparent or milky white—the Pinecone Table Lamp offers distinct lighting effects. The transparent version projects intricate patterns of light and shadow onto surrounding surfaces, creating a mesmerising kaleidoscopic effect. In contrast, the milky white diffuser produces a soft, diffused light that accentuates the geometric beauty of the metal cage. Perfect for use as mood lighting in living rooms, on bedside tables, or in sophisticated workspaces, the lamp is equipped with a dimmer for adjustable illumination, making it both a functional and artistic addition to any interior.