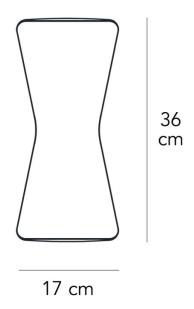

#### PRODUCT SPECIFICATION

Light Source: 26W, 3000K, 1350 Lumens

IP Code: 20

**Dimming:** Dimmable via Triac dimming.

Dimensions: Height: 36cm

Width: 17cm Depth: 10cm