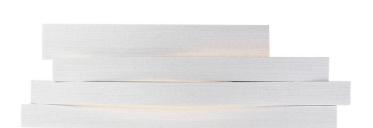

## a-emotional light LI Wall Light

The Li Wall Light has been designed by Arturo Alvarez for aemotional light. Alvarez often references the natural world in his designs, a theme which is reflected in the Li Wall Light. The curved bands that make up the structure resemble wooden planks, bent and warped by the sea and slowly dried out by the sun and salt. The light from behind the bands peeks through and bathes the surrounding walls with subtle luminosity.

Sustainability is a focal point of The Li Wall Light. The bands are made from pressed cellulose strips which are obtained through an environmentally friendly recycling process. This material has been used in Japan since the 16th century for packaging specifically due to its resistance. The use of an LED light reinforces the theme of sustainability further. The Li Wall light is available in two sizes and can be installed either individually or as multiples, with the combination of different sizes creating an eye-catching yet sleek visual display.