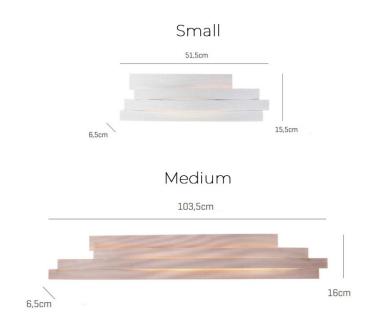

### PRODUCT SPECIFICATION

Light Source: Small: 11.8W, 3000K, 1805 Lumens

Medium: 23.6W, 3000K, 2768 Lumens

IP Code: 20

Dimming: Dimmable via mains phase dimming.

Dimensions: Small:

Length: 51.5cm Height: 15.5cm Depth: 6.5cm

Medium:

Length: 100.3cm Height: 16cm Depth: 6.5cm