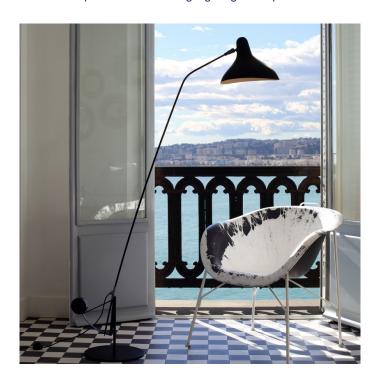

## Mantis BS1 B Floor Lamp by DCW éditions

The Mantis BS1 B floor light is a variation of the Mantis BS1, having a round base instead of a tripod base for a smaller footprint. The BS1 B retains all the functionality of the BS1, as the user can move the stem into 4 positions, can rotate it 360° and move the lightshade to direct the light where needed.

Designed by Bernard Schottlander, the Mantis BS1 B floor lamp is an iconic and classic light that can be used in many settings for both a nice ambience and practical purposes. Available in a black satin finish, this floor light can slip into any design scheme and will provide a wonderful and stylish aesthetic.

#### PRODUCT SPECIFICATION

Light Source: 1 x max 15W E14 LED (excluded)

IP Code: 20

**Dimming:** In line on/off switch included on cable

Dimensions: Ø27cm shade

155cm min. height 165cm max. height Ø29cm base 200cm cable length