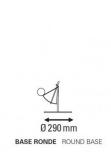

## Mantis BS1 B Floor Lamp by DCW éditions

The Mantis BS1 B floor light is a variation of the Mantis BS1, having a round base instead of a tripod base for a smaller footprint. The BS1 B retains all the functionality of the BS1, as the user can move the stem into 4 positions, can rotate it 360° and move the lightshade to direct the light where needed.

#### PRODUCT SPECIFICATION

Light Source: 1 x max 15W E14 LED (excluded)

IP Code: 20

**Dimming:** In line on/off switch included on cable

Dimensions: Ø27cm shade

155cm min. height 165cm max. height Ø29cm base 200cm cable length