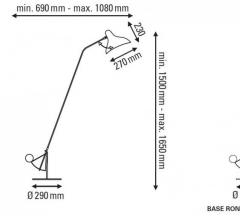

#### PRODUCT SPECIFICATION

Light Source: 1 x max 15W E14 LED (excluded)

IP Code: 20

**Dimming:** In line on/off switch included on cable

Dimensions: Ø27cm shade

155cm min. height 165cm max. height Ø29cm base 200cm cable length