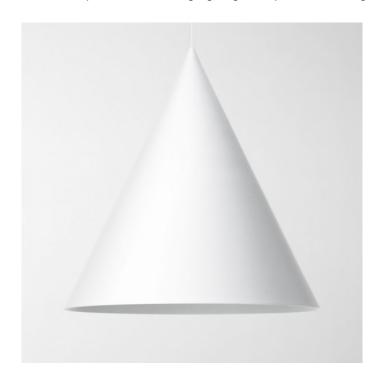

## PRODUCT DESCRIPTION

Based on the most basic of geome- trical shapes – the cone – the lamp comes in three variations: the tall and narrow, the archetypical and the low and wide. All three are super-sized, pushing the limits of manufactured, spun aluminium, yet fitting through a normal doorframe. The feature of this lamp is its size. Paired with careful control of the fine details and the paper-like matt finishes, the lamp is almost illusory; dream- like – when experienced in reality.

5M Steel Wired In-forced Cable / Ceiling Rose Included

Glare-protection shade and diffuser

Using LEDs to project the light directly downwards, the shade is not used as a reflector. This gives the option of painting the inside of the shade in the same colour as the outside, without destroying the quality of the light. The result is a beautiful and at the same time, playful effect as a small amount of light lights up the coloured inside of the shade.

## PRODUCT SPECIFICATION

**Light** 25.3W, 2700K or 3000K, 3680 or 3880 lumens

Source: Dimming:

Dimmable only via DALI dimming systems.

Additional wiring may be required. Please consult

your electrician.

Dimensions: 78 cm diameter