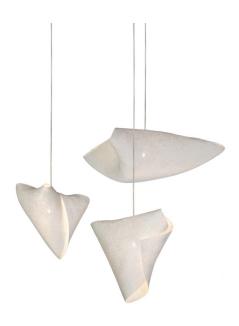

# a-emotional light Ballet Composition

The a-emotional light Ballet Composition Pendant was designed by Héctor Serrano. It is a combination of the three pendants from The Ballet Collection, Plié, Elancé, and Relevé. Héctor created these pendants to capture a state of dance, giving the illusion of movement. The asymmetrical forms of the pendant make the shape appear different depending on the observer's viewpoint, seemingly moving each time it's viewed. When illuminated, the shade diffuses light into a play of lights and shadows against the walls, further developing the sense of movement.

The pendants in The Ballet Composition are created using a stainless-steel mesh coated in silicone. This mesh is both flexible and durable and can easily be moulded and formed into organiclooking shapes. This composition makes for an elegant feature when installed above a surface, such as above a dining table, whether at home or in a commercial setting. The Ballet Composition can be installed individually or as multiples to create a constant dance of light and shadows in any interior.