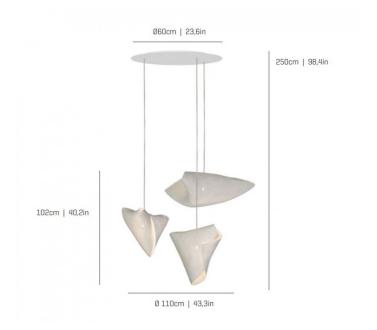

#### PRODUCT SPECIFICATION

Light Source: 3 x Max 100W E27 (excluded)

IP Code:

20

**Dimming:** Dimmable via mains phase dimming.

**Dimensions:** Ø110cm

Height: 102cm Drop Height: 250cm Ceiling Rose: Ø60cm