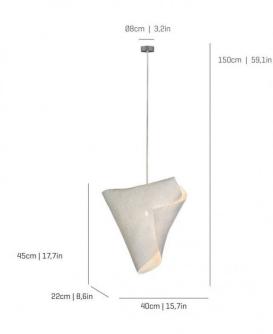

#### **PRODUCT SPECIFICATION**

Light Source: 1 x Max 12W LED E27 (excluded)

| IP Code:    | 20                                                                |
|-------------|-------------------------------------------------------------------|
| Dimming:    | Dimmable via mains phase dimming.                                 |
| Dimensions: | Width: 40cm<br>Depth: 22cm<br>Height: 45cm<br>Cable Length: 150cm |