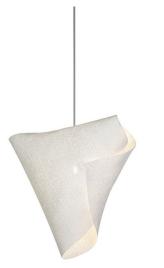

## a-emotional light Ballet Relevé

The a-emotional light Ballet Relevé Pendant was created by Spanish designer Héctor Serrano. The structure of each pendant is formed by the folding and overlapping of a stainless-steel mesh, allowing the material to express itself freely. Héctor aimed to convey movement through The Relevé, which is achieved through the organic shape of the pendant. Its asymmetrical form means that the shape is always different to the observer, depending on where they are standing. When illuminated, the pendant projects a play of light and shadows against the surrounding walls, enhancing this feeling of movement further.

David

Village Lighting

The a-emotional light Ballet Relevé Pendant is part of <u>The Ballet</u> <u>Collection</u> which features Plié, Elancé, and Relevé, as well as a chandelier that combines all three pendants. They can be hung individually or as multiples with a combination of pendants from the collection. This gives flexibility when choosing the pedant or formation of pendants to fill a space. The Relevé adds elegance to any space, capturing a state of dance. The warm, diffused glow that it emits is perfect for adding ambient lighting to a bedroom or living room.