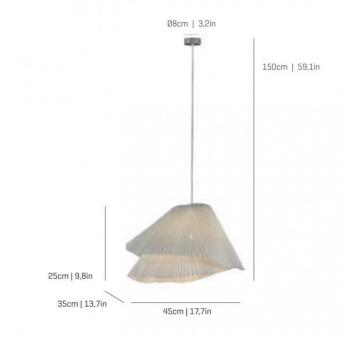

#### **PRODUCT SPECIFICATION**

20

Light Source: 1 x Max 12W E27 LED (excluded)

- IP Code:
- Dimming: Dimmable via mains phase dimming.

Dimensions: Shade Width: 45cm Shade Depth: 35cm Shade Height: 25cm Cable Length: 150cm Ceiling Rose: Ø8cm