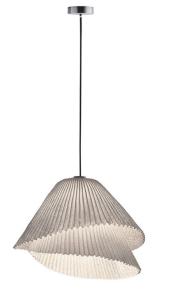

## a-emotional light Tempo Vivace Pendant

David

Village Lighting

The Tempo Vivace Pendant is designed by Arturo Alvarez and handcrafted in Spain. The illumination from The Vivace is softly diffused through the shade, offering a warm and inviting glow. The open bottom of the pendant allows for a downward directional light from below, perfect for illuminating surfaces such as kitchen islands and dining room tables. The sleek, elegant design fits seamlessly into modern interiors. Ideal for hanging in hallways or dining rooms, or in commercial settings such as restaurants and bars.

The Tempo Vivace Pendant is made from two overlapping layers of stainless steel mesh. This mesh is coated in silicone, making it easy to mould into organic-looking shapes. The material is pleated, reminiscent of a ballet dancer's skirt. It portrays movement and grace. This sense of movement is beautifully captured in The Vivace, as well as the other pendant in this collection, <u>The Andante</u>. Both pendants are designed to represent two instances generated by the same movement at different tempos. These pendants can be installed individually or together, giving them the adaptability to fit any space.