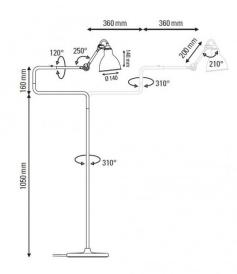

#### PRODUCT SPECIFICATION

Light Source: 1 x max 15W E14 LED (excluded)

IP Code: 20

**Dimming:** In line on/off switch included on cable

Dimensions: Ø14cm shade

14cm shade height 121cm height 36cm folded arm 72cm unfolded arm 210cm cable length