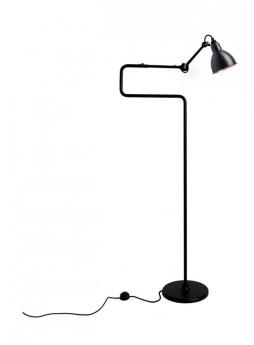

## Lampe Gras No. 411 Floor Lamp by DCW éditions

The Lampe Gras No. 411 floor lamp was designed by Bernard-Albin Gras, an iconic 20th century designer who changed the lighting world with his Lampe Gras collection. This floor light retains the timeless and stylish feel from when it was first created in 1921, with a gorgeous black structure and round coloured lampshade. The floor lamp is functional as well, with a stem, arm and shade that can be moved and rotated for your desired light flow.

The Lampe Gras No. 411 floor light also has an arm that can be folded out, doubling the reach and maximising its flexibility. Suitable for homes, professional spaces and commercial interiors, the No. 411 is a captivating and beautiful addition to any design scheme with 11 shade colours available.

#### PRODUCT SPECIFICATION

Light Source: 1 x max 15W E14 LED (excluded)

IP Code: 20

**Dimming:** In line on/off switch included on cable

Dimensions: Ø14cm shade

14cm shade height 121cm height 36cm folded arm 72cm unfolded arm 210cm cable length