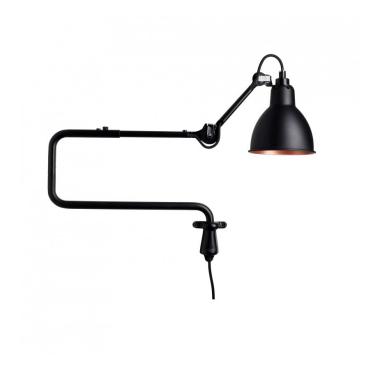

# Lampe Gras No. 303 Wall Light by DCW éditions

The Lampe Gras 303 wall lamp is the perfect bedside, desk or table companion with a long reach and a handy on/off switch included on the cable. The wall light is made from black metal with the choice of 11 shades which includes metallic finishes or a glass finish which produces a translucent glow.

The arms of the Lampe Gras No. 303 wall lamp are adjustable, being able to rotate and move up and down to direct the light where you need. The arm can also fold outwards and inwards so you can create a far reaching light that can be tucked away efficiently. Useful for homes, offices and hospitality spaces, the Lampe Gras No. 303 is a timeless and chic choice that can be matched with other lights from the <u>DCW éditions Lampe Gras</u> collection.