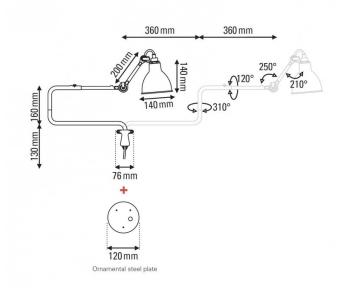

IP Code:20Dimming:In line on/off switch included on cableDimensions:Ø14cm shade<br/>14cm shade height<br/>36cm folded arm<br/>72cm unfolded arm<br/>7.6cm wall base width<br/>Ø12cm wall base with plate<br/>230cm cable length