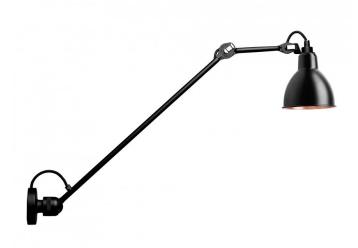

# Lampe Gras No. 304 L60 Wall and Ceiling Light by DCW éditions

A part of the renowned DCW éditions Lampe Gras collection by Bernard-Albin Gras, the Lampe Gras 304 L60 ceiling/wall lamp has a long reach and full flexibility to suit a multitude of needs. The Lampe Gras range was first developed in 1921 as a lighting solution for offices and industrial settings and changed the face of 20th century design. The Lampe Gras 304 L60 embodies this as it can be installed on the wall or the ceiling and has directable light perfect for reading/tasks and ambience.

The Lampe Gras No. 304 L60 wall/ceiling lamp is made from black metal with 11 shade options available to suit your needs. The ceiling/wall light has a ball joint at the wall base, allowing you to rotate the arm 360° and the lampshade is also adjustable for full flexibility. Use in big projects, hospitality settings or around the home for a timeless and stylish touch.