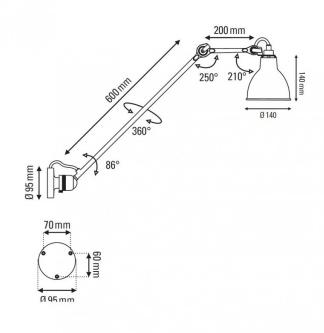

#### PRODUCT SPECIFICATION

Light Source: 1 x max 15W E14 LED (excluded)

IP Code:

Dimming:

Dimmable via mains phase dimming

Dimensions: Ø14cm shade

> 14cm shade height 60cm rod length 20cm arm length Ø9.5cm wall base