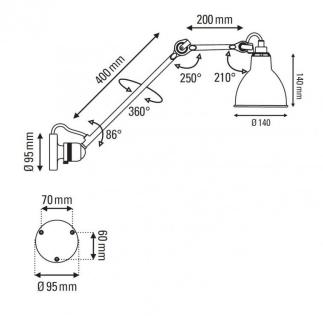

#### **PRODUCT SPECIFICATION**

| Light Source: | 1 | x max 15W E14 LED | (excluded) |
|---------------|---|-------------------|------------|
|---------------|---|-------------------|------------|

| IP Code:    | 20                                                                                         |
|-------------|--------------------------------------------------------------------------------------------|
| Dimming:    | Dimmable via mains phase dimming                                                           |
| Dimensions: | Ø14cm shade<br>14cm shade height<br>40cm rod length<br>20cm arm length<br>Ø9.5cm wall base |