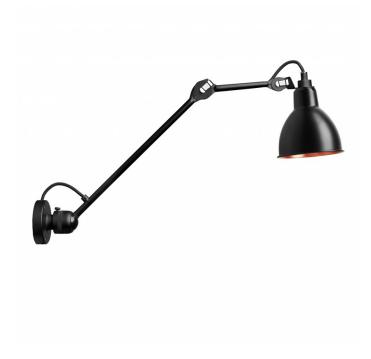

## Lampe Gras No. 304 L40 Wall and Ceiling Light by DCW éditions

David

Village Lighting

The Lampe Gras 304 L40 light is the perfect solution for big projects and hospitality environments thanks to its size and adjustability. The light can be installed both on the wall and the ceiling and has a rotatable lampshade and arms. The arm can rotate around 360° due to the clever ball joint at the wall base and the arm can also be directed so you can direct the light where you need.

The Lampe Gras No. 304 L40 ceiling/wall lamp comes in a black metal structure with the choice between 11 chic shade colours to find the right look for your space. A stunning addition to any interior, the wall/ceiling lamp can be used for ambience or for reading and tasks. You can also match with other lights from the DCW éditions Lampe Gras collection, a range developed by Bernard-Albin Gras in 1921 that has stood the test of time due to its versatility and stylish look.