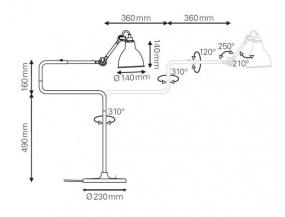

Made from a steel structure, the Lampe Gras No. 317 table light has a unique silhouette with an arm that can be folded and unfolded, going from a 36cm stretch to a 72cm stretch. This function alongside a moveable shade, shade arm and stem, means you have a full range of movement, perfect for use on desks, tables, sideboards and more for tasks, reading and ambience. A stunning table lamp that is 100 years in the making and will be a renowned lighting piece for many decades.

#### **PRODUCT SPECIFICATION**

| Light Source: | 1 | x max 15W E14 LED | (excluded) |
|---------------|---|-------------------|------------|
|---------------|---|-------------------|------------|

| IP Code:    | 20                                                                                                                          |
|-------------|-----------------------------------------------------------------------------------------------------------------------------|
| Dimming:    | Integrated on/off switch on the product                                                                                     |
| Dimensions: | Ø14cm shade<br>14cm shade height<br>65cm height<br>36cm folded arm<br>72cm unfolded arm<br>Ø23cm base<br>200cm cable length |