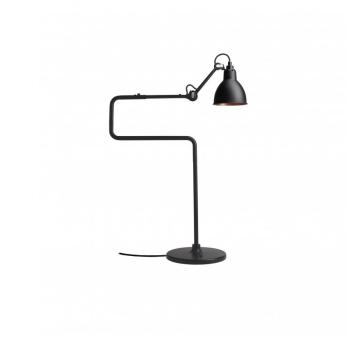

# Lampe Gras No. 317 Table Lamp by DCW éditions

David

Village Lighting

The Lampe Gras No. 317 was designed by Bernard-Albin Gras as part of the <u>DCW éditions Lampe Gras collection</u>, an innovative range that changed the face of lighting design in the 20th century. Gras originally conceived the series in 1921, specifically wanting to create lamps that could be used in industrial environments and offices and this table light is now available for the modern user with a choice between 11 shade colours and finishes.

Made from a steel structure, the Lampe Gras No. 317 table light has a unique silhouette with an arm that can be folded and unfolded, going from a 36cm stretch to a 72cm stretch. This function alongside a moveable shade, shade arm and stem, means you have a full range of movement, perfect for use on desks, tables, sideboards and more for tasks, reading and ambience. A stunning table lamp that is 100 years in the making and will be a renowned lighting piece for many decades.