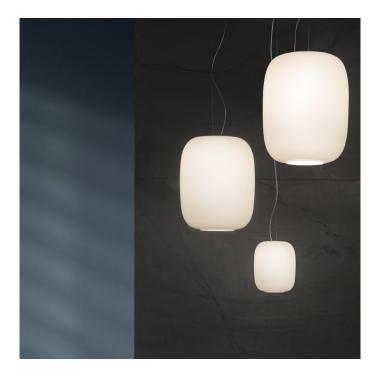

## Santachiara Pendant Light by Prandina

The Santachiara pendant is part of the <u>Prandina Santachiara</u> <u>collection</u>, a range dedicated to using exquisite materials to produce simply elegant designs. This pendant is made from blown opal glass, producing a lampshade that diffuses the light to create a warm glow. Available in 3 sizes, S1, S3 and S5, each pendant has a cylindrical shape with smooth lines. The design makes the Santachiara pendant light timeless and stylish, suitable for many spaces.

This pendant light has many capabilities and can be used in lounges, kitchens, receptions, dining and rooms and hallways. You can buy one for a singular light feature or you can buy several to use in rows or clusters. To make a real impact mix and match the various sizes to create an extravagant cluster.