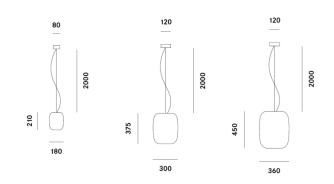

#### **PRODUCT SPECIFICATION**

| Light Source: | S1 - 1 x HSGST G9 60W max (excluded)<br>S3/S5 - 1 x IAA/F E27 150W max (excluded) |
|---------------|-----------------------------------------------------------------------------------|
| IP Code:      | 20                                                                                |
| Dimming:      | Dimmable via mains phase dimming                                                  |
| Dimensions:   | S1 - Ø18cm, H 21cm<br>S3 - Ø30cm, H 37.5cm<br>S5 - Ø36cm, H 45cm                  |
|               | S1 - Ø8cm ceiling rose                                                            |

S1 - Ø8cm ceiling rose S3/S5 - Ø12cm ceiling rose 2m cable length