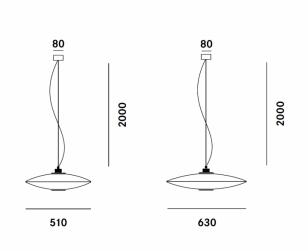

#### **PRODUCT SPECIFICATION**

Light Source: 1 x E27 LED (excluded) IP Code: 20 Dimensions: S1 - Ø51cm S3 - Ø63cm

> 8cm ceiling rose 2m cable length

For all sales and technical enquiries, please contact: