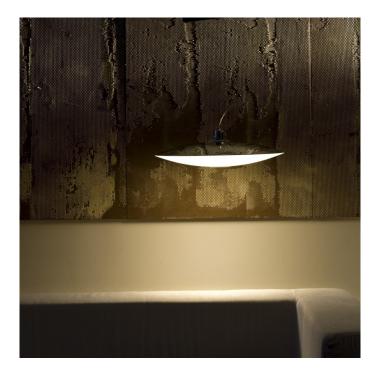

### Extra Pendant light by Prandina

Designed in 1994, the Extra pendant still remains one of Prandina's bestsellers, an enduring and timeless design that is distinct and well made. The lampshade is distinguished by its oval shape and diffuses the light so a far-reaching soft glow is achieved.

This pendant would be perfect for many spaces, being versatile enough to fit into small or large rooms, in lounges, kitchens, dining areas or bedrooms. The Extra pendant light is available in 2 colours and sizes which means you can buy several to put in a row or cluster to create a stunning light feature. Alternatively, buy one to have an effective more minimalist look, whilst still having maximum impact from one of Prandina's most stylish designs.