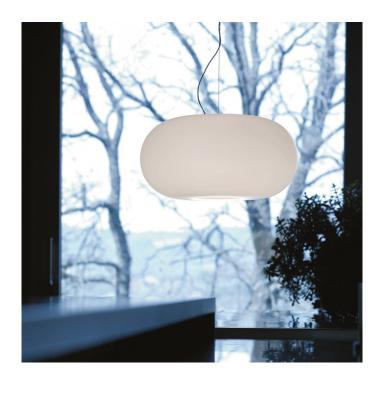

# **Over Pendant Light by Prandina**

The Over pendant light is characterised by its spherical shade made from satin white opal glass. The design is sleek and simple, very useful for a variety of spaces. The lampshade diffuses the light and produces a far-reaching glow, creating a warm and welcoming atmosphere.

The Over pendant is a reliable and functional light that will look great in a number of settings, whether at home or in the office. The shade is both elegant and well-made, reinforcing Prandina's ideal to never neglect detail. The pendant comes in 2 sizes, the S3 and S5, allowing you to create a lighting scheme that works for you. Mix and match the sizes to create variety or buy multiple of the same to have a consistent display.