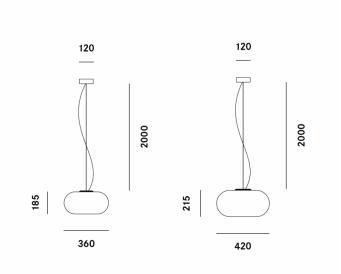

### PRODUCT SPECIFICATION

Light Source: S3 - IAA/F E27 100W max (exlcuded)

S5 - IAA/F E27 150W max (exlcuded)

IP Code: 20

**Dimming:** Dimmable via mains phase dimming

Dimensions: S3 - Ø36cm, H 18.5cm

S5 - Ø42cm, H 21.5cm

Ø12cm ceiling rose 2m cable length

For all sales and technical enquiries, please contact:

+44 (0)114 263 4266

info@davidvillagelighting.co.uk

www.davidvillagelighting.co.uk