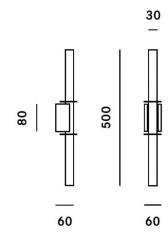

#### PRODUCT SPECIFICATION

Light Source: 1 x DRL-DE S14d 6W max (excluded)

IP Code: 20

Dimensions: 50cm height

3cm light width 8cm fixture height 6cm fixture width 6cm depth

For all sales and technical enquiries, please contact: