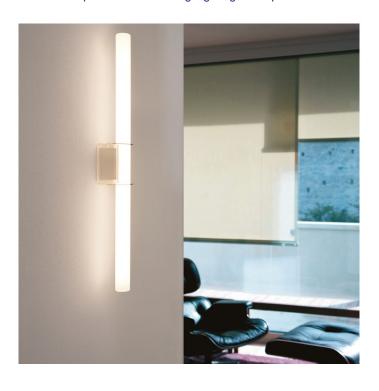

## Lin Wall Light by Prandina

The Lin wall light allows the user to interact with their light, using a simple design aesthetic and apparatus to create a stimulating and modern light fixture. The wall bracket is made from pressed crystal which holds the light bulb (which is excluded from the purchase) in place to create a cylindrical wall light that uses the light bulb as its silhouette.

The Lin wall lamp is both contemporary and sleek, using the given materials to produce an interactive and intriguing light. The light emits a strong, yet warm glow making it perfect for many settings both in home and commercial spaces. You can buy one for a smaller room or buy several to line the room and create a big illumination.