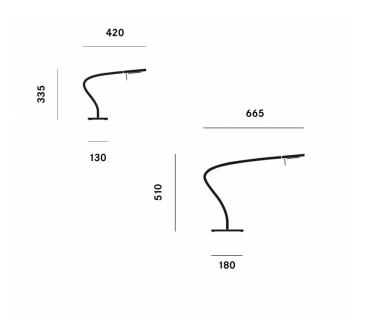

### PRODUCT SPECIFICATION

Light Source: 6W, 3000K, 610 lumens

IP Code: 20

**Dimming:** In line on/off switch included on cable

Dimensions: T1:

33.5cm height 42cm depth Ø13cm base

T3:

51cm height 66.5cm depth Ø18cm base