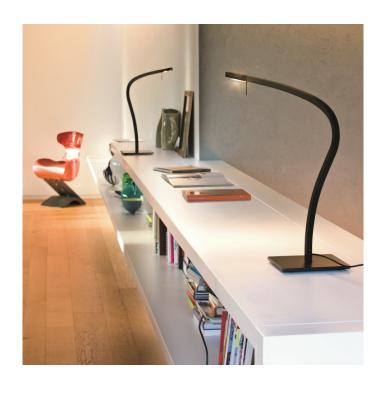

## Paraph LED Table Lamp by Prandina

The Paraph LED table lamp is characterised by its dramatic curved design that leaves an impression. The body is made from aluminium, shaped into a thin swirl that is intriguing and distinct. The lamp can rotate a full 360° from the base, allowing you to direct the light where you need. The head can also be adjusted, giving you versatility and convenience.

The Paraph table light has an integrated LED light source which emits a strong light with a 3000K (warm white) colour temperature. This table lamp is perfect for many settings and will work best as a reading/task because of the directable light. The sleek and contemporary design means it can slip in any design scheme and can work in offices, lounges, kitchens and many more. Pair with the <a href="Paraph LED floor lamp">Paraph LED floor lamp</a> for a consistent lighting scheme.