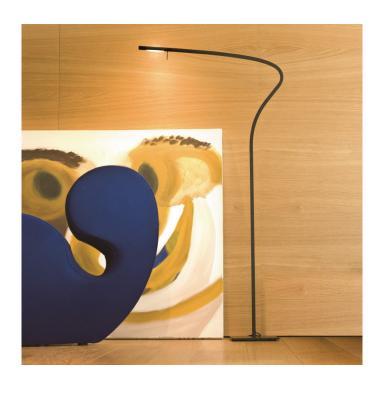

## Paraph LED Floor Lamp by Prandina

Designed in 2011, the Paraph LED floor lamp is defined by its striking swirled aesthetic. The floor lamp has a built-in LED light source, emitting a 3000K (warm white) colour temperature that is both strong and effective. The head can be adjusted, and the body can rotate fully on the base, allowing you to direct the light where you need.

The modern look of the Paraph floor light means it can slip into any contemporary home or professional setting and can be used for lounges, dining rooms and many more spaces. The floor lamp is perfect for reading and tasks because of the directed light and will be an eye-catching addition to the room. Match this floor lamp with the <a href="Paraph LED table lamp">Paraph LED table lamp</a> to create a coherent light scheme.