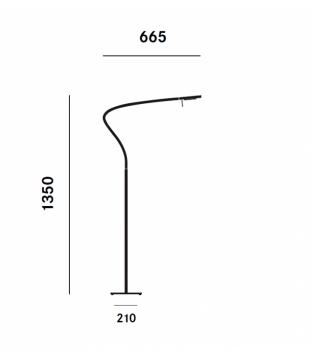

### PRODUCT SPECIFICATION

Light Source: 6W, 3000K, 610 lumens

IP Code: 20

Dimming: In line on/off switch included on cable

Dimensions: 135cm height

66.5cm depth Ø21cm base