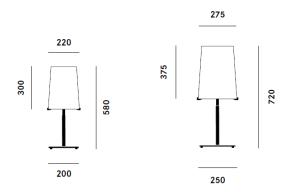

#### PRODUCT SPECIFICATION

Light Source: 1 x IAA/F E27 150W max (excluded)

IP Code: 20

**Dimming:** In line dimmer included on cable

**Dimensions:** Small T1:

Ø22cm shade 30cm shade height Ø20cm base 58cm total height

T1:

Ø27.5cm shade 37.5cm shade height Ø25cm base 72cm total height

For all sales and technical enquiries, please contact:

+44 (0)114 263 4266

info@davidvillagelighting.co.uk

www.davidvillagelighting.co.uk