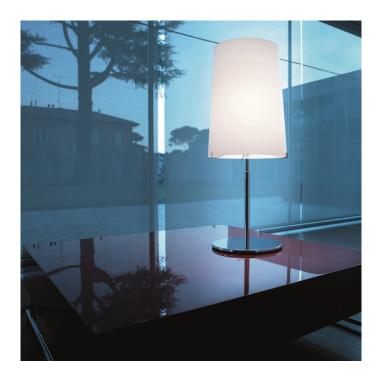

## **Sera Table Lamp by Prandina**

The Sera table lamp is part of the <u>Prandina Sera collection</u>, one of Prandina's bestselling ranges. This table lamp is distinguished by its streamlined design, with straight, clean lines producing a classic silhouette. The light emanates from both the top and the bottom to create an overall illumination which is perfect for creating ambience.

The Sera table light is dimmable so you can create the atmosphere you want. This lamp is available with an opal white or mirror lampshade with the choice of a chrome or brushed nickel structure, giving you versatility. The table light is also available in 2 sizes, the Small T1 and the T1 so you can find the right fit for your space. Wonderful for both domestic and commercial settings, the Prandina Sera table lamp can be used in lounges, offices and reception areas.