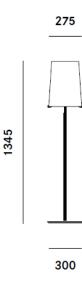

#### **PRODUCT SPECIFICATION**

Light Source: 1 x IAA/F E27 150W max (excluded)

IP Code:

**Dimming:** In line dimmer included on cable

Dimensions: Ø27.5cm shade 134.5cm height Ø30cm base

20