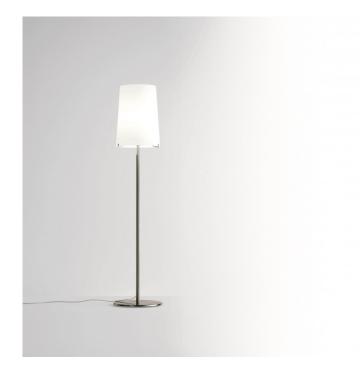

## Sera Floor Lamp by Prandina

A part of the <u>Prandina Sera collection</u>, the Sera floor lamp is a classic design from Prandina, being one of their bestsellers for 20 years. Still modern and contemporary, the iconic design is timeless, proving to be a current and stylish choice. The lampshade diffuses the light both upwards and downwards, creating an ambient light that is welcoming and inviting.

The Sera floor light comes with either a chrome or brushed nickel structure and you can also choose between a mirror or opal white shade which are both elegant finishes. This floor lamp is perfect as an atmospheric or reading light and particularly thrives in lounges and bedrooms. The floor light can be used in home and professional settings and is also dimmable so you can have complete control of your lighting scheme.