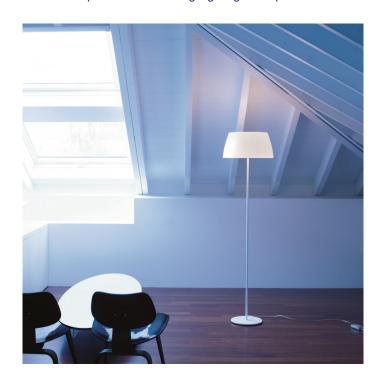

## **Ginger Floor Lamp by Prandina**

The Ginger floor lamp is part of the <u>Prandina Ginger collection</u>, a 2010 range designed by the Prandina team. The floor lamp is characterised by a lovely white shade that has a classic silhouette and straight, clean lines. The design makes this floor light very versatile and can be used in a wide variety of settings in both commercial spaces and homes.

The Ginger floor light has a lower diffuser plate at the bottom of the shade which spreads the light evenly and creates a nice warm glow. The opal white lampshade also does this, making this floor light perfect for creating ambience. The floor light will look perfect in bedrooms, lounges and dining areas, but can be used in many different types of rooms. Available in 2 sizes, the smaller F30 and the bigger F50, you can find the right size to put in you room.