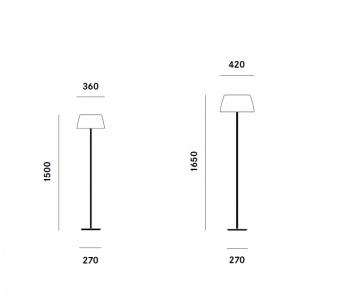

#### PRODUCT SPECIFICATION

Light Source: 2 x FBA E27 15W max (excluded)

IP Code: 20

**Dimming:** In line on/off switch included on cable

Dimensions: F30:

Ø36cm shade 150cm height Ø27cm base

F50:

Ø42cm shade 165cm height Ø27cm base