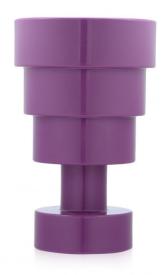

## **Kartell Sottsass Calice Vase**

The Calice was designed by Ettore Sottsass as part of the "Kartell goes Sottsass - A Tribute to Memphis" collection. The collection is a tribute to the Memphis Group, an Italian group that that designed postmodern furniture, fabrics and many other objects. The Calice represents the same inspiratations as with the Memphis Group's, the Art Deco and Pop Art.

The Calice vase, in the shape of a chalice or goblet, is the perfect colour splash for your home. Whether indoors around the house, on the dining table, in the living room, on the window stool. Available in 5 opaque options: black, pink, green, violet and red. Ettore's collection also includes the Pilastro and Colonna stools.