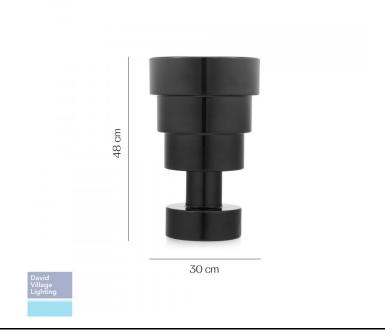

### PRODUCT SPECIFICATION

Dimensions: 48 cm height

Ø 30 cm

For all sales and technical enquiries, please contact:

+44 (0)114 263 4266

info@davidvillagelighting.co.uk

www.davidvillagelighting.co.uk