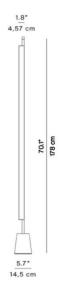

### PRODUCT SPECIFICATION

Light Source: Warm White: 43W, 3000K, 1926 Lumens

Warmest White: 43W, 2700K, 1848 Lumens

IP Code: 20

**Dimming:** In line dimmer included on product.

Dimensions: Height: 178cm

Base Height: 16.8cm Base: Ø14.5cm