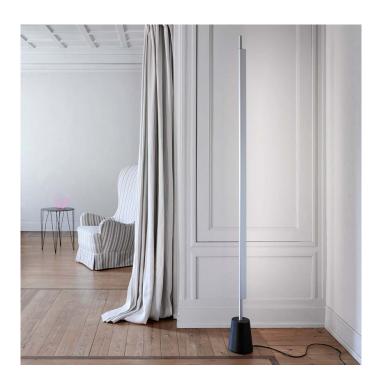

# Compendium Floor Lamp by Luceplan

The Compendium Floor Lamp stands out for its slim and sculptural silhouette, the vertical body of the lamp is grafted onto a conical base and freely rotates for an easy orientation of the indirect light.

Designed by Daniel Rybakken, the Compendium Floor Lamp takes inspiration from the reflection of natural light through a window. Rybakken is well known for his exploration of singular source lighting and imitating natural sunlight in his work. By facing the light source towards the wall, the softly diffused even glow is reflected into the space, much like sunlight coming into a room through your window. This light harnesses high performance LED, keeping the design clean and minimalistic whilst still remaining a striking addition to your living space.