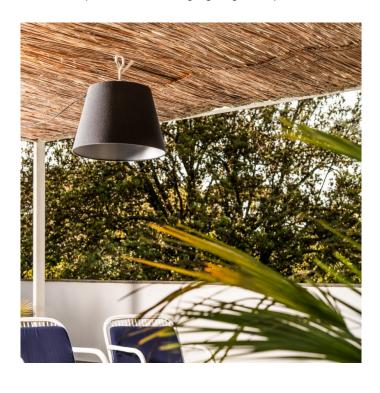

## Tolomeo Outdoor LED Hook Light by Artemide

Part of the Artemide Tolomeo collection, the Tolomeo Outdoor hook light is a delightful and playful light that brings the iconic Tolomeo lampshade to the outdoors. The lampshade has straight, clean lines that look stylish and classic and has a handy hook on the top so you can clip it to many wires and structures. The integrated LED light source is encased in a plastic IP65 unit to protect it in the outdoors, that also resembles old oil lampposts from previous centuries.

The Tolomeo Outdoor LED hook light emits a lovely, diffused glow and will brighten many types of outdoor areas such as patios, garden, balconies and gazebos. Available in 2 colours, this light will not disappoint and can be used in homes, commercial spaces, private and public settings.