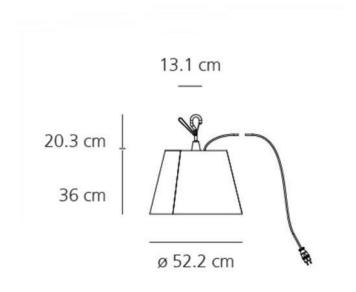

#### PRODUCT SPECIFICATION

Light Source: 20W, 3000K, 1022 Lumens

IP Code: 44

**Dimming:** Non-dimmable. **Dimensions:** Shade: Ø52cm

Shade Height: 36cm

For all sales and technical enquiries, please contact: