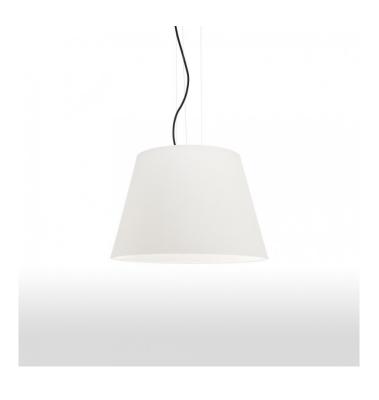

# **Tolomeo Outdoor LED Pendant Light by Artemide**

Designed by Michele de Lucchi & Giancarlo Fassina, the Tolomeo outdoor LED pendant light brings all the beauty and function of the renowned <u>Artemide Tolomeo collection</u> to the outdoors! The pendant has a lampshade made from protective Thuia fabric, a material that looks like fabric but is made from plastic which is durable and washable. The LED light source is encased in a plastic unit that protects and then diffuses the light nicely to create a soft glow.

Producing a downward directed light, the Tolomeo LED outdoor pendant is perfect for hanging over tables and seating areas in outdoor spaces that have an overhead cover. Wonderful for patios, gazebos and canopies, this pendant light will suit all your needs whether at home or in a public setting. This light also looks lovely without a lampshade as the inner diffuser resembles an old oil lamp making it intriguing and eye-catching!