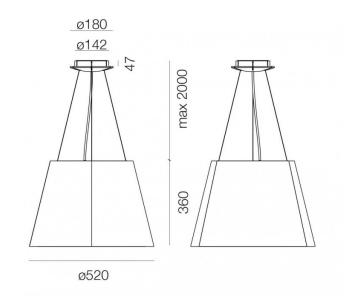

### PRODUCT SPECIFICATION

Light Source: 20W, 3000K, 1022 Lumens

IP Code: 44

**Dimming:** Non-dimmable. **Dimensions:** Shade: Ø52cm

Shade Height: 36cm Maximum Drop: 200cm