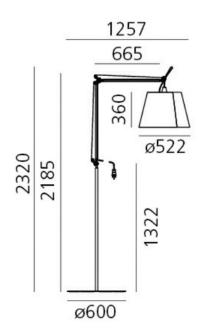

### **PRODUCT SPECIFICATION**

Artemide

LA3797

Light Source: 20W, 3000K, 1022 Lumens

IP Code:

Dimensions: Shade: Ø52cm Height: 230cm Shade Height: 62cm Depth: 125.7cm Ø 60cm base

44