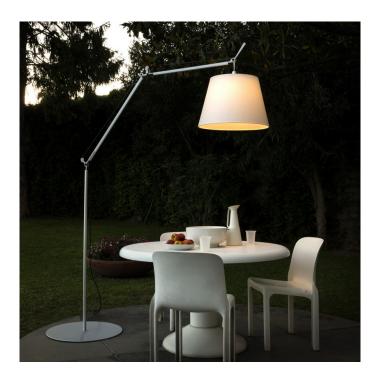

# Tolomeo Outdoor LED Floor Lamp by Artemide

Expanding into outdoor lighting, the Tolomeo Outdoor LED floor lamp has the light source enclosed in a plastic unit, resembling the old lampposts when oil was use for lighting. The shade encloses the diffuser and is made with a Thuia fabric by Paola Lenti, a washable and durable material perfect for outdoor settings.

Even though the light comes with a shade, in either white, black or dove grey, the light was originally designed to be used with just the exposed inner diffuser as well, to create a traditional yet updated look. The Tolomeo Outdoor LED floor light is also completely adjustable, with flexible arms so you can direct the light where you need. Use in gardens, patio areas and canopies to bring a bright light to the dark.