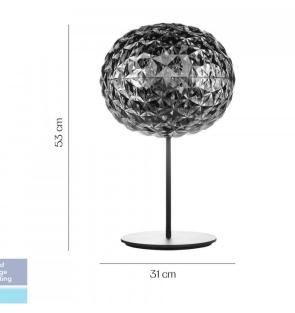

#### PRODUCT SPECIFICATION

| Light Source: | 22W, 2700K                        |
|---------------|-----------------------------------|
| IP Code:      | 20                                |
| Dimming:      | In line dimmer included on cable. |
| Dimensions:   | Ø 33 cm<br>53 cm height           |