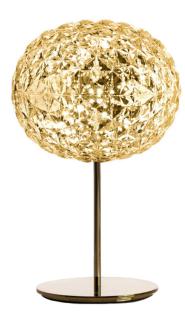

## Planet Table Lamp by Kartell

As part of the <u>Planet</u> collection from designer Tokujin Yoshioka, the Planet Table Lamp by Kartell is an exquisite light which is characterised by its spherical shape and reflective surface. With a crystal illusion design, this lamp creates an amazing and interesting glow that has a far-reaching light that is suitable for any room in the house.

Standing taller than the <u>Planet Low Table Lamp</u>, this lamp makes impact within a room and will be a talking point of your décor. Available in three colours, yellow, crystal and smoke and with a stand and base that seamlessly matches the colour of the diffuser, this table lamp will fit well within both modern and chic aesthetics.