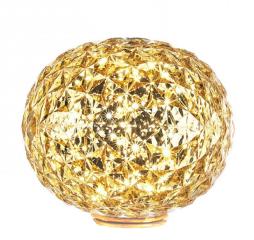

# Planet Low Table Lamp by Kartell

The Planet Low Table Lamp for Kartell was designed by Tokujin Yoshioka and is part of a family of lamps. A slightly elliptical diffuser, this low table lamp has a reflective surface, creating a crystal illusion and wonderful glow.

Available in three colours, crystal, smoke and yellow, the low table lamp can sit nicely on any table/desk or can be put on the floor to create a decorative yet functional lighting display. To create an even more dynamic design scheme, pair the low table lamp with other lamps from the <u>Planet collection</u>.