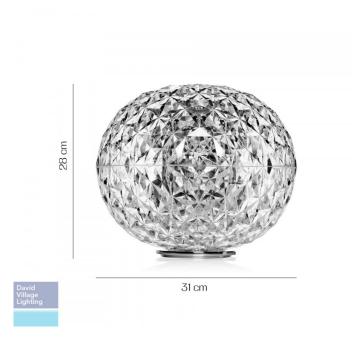

# PRODUCT SPECIFICATION

| Light Source: | 22W, 2700K            |
|---------------|-----------------------|
| IP Code:      | 20                    |
| Dimming:      | Non-dimmable          |
| Dimensions:   | 33 cm<br>Height 28 cm |