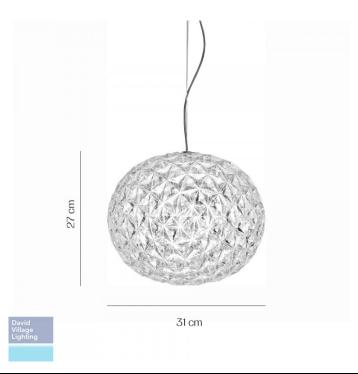

### PRODUCT SPECIFICATION

| Light Source: | 22W, 2700K             |
|---------------|------------------------|
| IP Code:      | 20                     |
| Dimming:      | Non-dimmable           |
| Dimensions:   | Ø 33 cm shade          |
|               | 27 cm shade height     |
|               | 38-232 cm cable length |