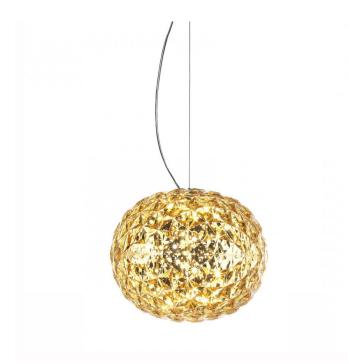

## **Planet Pendant Light by Kartell**

A feature light that is instantly recognisable by its spherical diffuser and crystal illusion design, the Planet Pendant Light by Kartell was designed by Tokujin Yoshioka as part of the <u>Planet</u> <u>collection</u>.

With an adjustable cable and available in three colours, yellow, crystal and smoke, the Planet Pendant can be used as a standout centrepiece light, working best in a dining space or lounge area. Purchase either a single pendant to have a simple yet striking effect or buy several to create a clustered and extravagant light feature to produce an exuberant design scheme in your room.