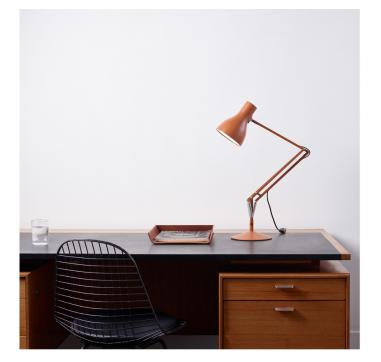

# Anglepoise Margaret Howell Type 75 Desk Lamp

Designed from a collaboration between Margaret Howell and Anglepoise Design Director Sir Kenneth Grange the <u>Type 75 desk</u> <u>lamp</u> now comes with new colours, adding a fresh look to an already modernistic and chic lamp.

Sir Kenneth Grange's sleek and contemporary Type 75 desk lamp design has brought Anglepoise into the 21st century, producing a light that is both functional and fashionable. With a movable arm and shade, the Type 75 table light features the signature Anglepoise spring mechanism, allowing for easy flexibility to produce a focused and directional light perfect for lounge areas, bedrooms and offices. Suitable for home and commercial spaces, inject some colour into your life with the Margaret Howell edition of the Type 75 table lamp and pair with others of the Type 75 collection to create a completely seamless design scheme.