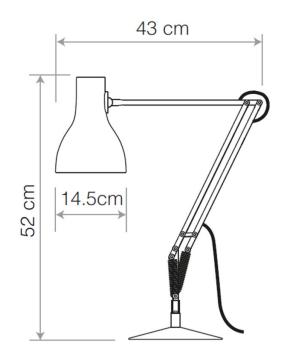

## PRODUCT SPECIFICATION

| Light Source: | 1 x Max 6W E27 LED (included)                                                                                                                  |
|---------------|------------------------------------------------------------------------------------------------------------------------------------------------|
| IP Code:      | 20                                                                                                                                             |
| Dimming:      | In-line on/off switch included on cable.                                                                                                       |
| Dimensions:   | Shade: Ø14.5cm<br>Shade Height: 19.2cm<br>Base: Ø19cm<br>Maximum Horizontal Reach: 71cm<br>Maximum Vertical Reach: 90cm<br>Cable Length: 180cm |