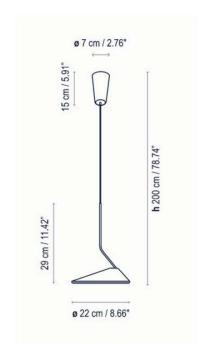

### PRODUCT SPECIFICATION

**Light** 10.5W, 2700K, 1200 Lumens

Source:

IP Code: 20

Dimming: Dimmable using leading edge and trailing edge

(Triac).

Dimensions: Ø22cm

Height: 29cm

Maximum Drop Height: 200cm Ceiling Canopy: 15cm x 7cm