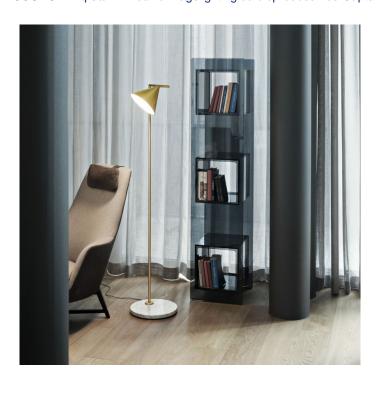

## Flos Captain Flint LED Floor Lamp

The Captain Flint floor lamp provides adjustable and directional light and is a perfect example of the multi-purpose free-standing luminaire. The head of the fixture rotates through the vertical axis around the stem, allowing for ambient up-lighting or a directional light source for reading.

Recalling the designer Michael Anastassiades' other design of the String Lights, the notion of balance is prominent in this fixture, with the cone shade delicately resting on the stem. Available in anthracite or brushed brass stem and metal spinning cone, with a black Marquina or white Carrara marble base, this floor lamp is suitable for a wide variety of settings.