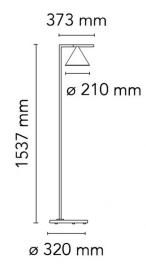

#### PRODUCT SPECIFICATION

Light Source: 20W, 2700K, 557 Lumens

IP Code: 20

**Dimming:** In-line dimmer included on cable.

Dimensions: Shade: Ø21cm

Height: 153.7cm Width: 37.3cm Base: Ø32cm Cable Length: 260cm