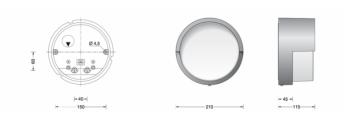

#### PRODUCT DESCRIPTION

Bega 33508 LED wall / ceiling large available in a graphite or silver finish.

Luminaire made of aluminium alloy, aluminium and stainless steel. Crystal glass, white inside. Silicone gasket.

#### PRODUCT SPECIFICATION

Light Source: 6.5W, 3000K, 505 Lumens

OR

6.5W, 4000K, 516 Lumens

IP Code: 65