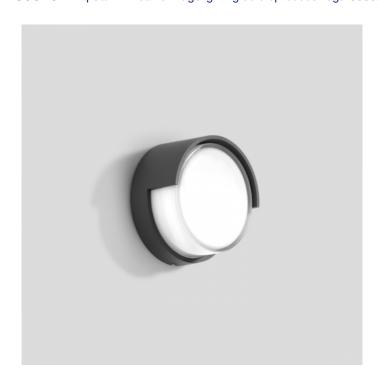

# Bega 33508 LED Wall / Ceiling Large

SOURCE: https://www.davidvillagelighting.co.uk/product/Bega-33508-LED-Wall-Ceiling-Large/16344

#### PRODUCT DESCRIPTION

Bega 33508 LED wall / ceiling large available in a graphite or silver finish.

Luminaire made of aluminium alloy, aluminium and stainless steel. Crystal glass, white inside. Silicone gasket.

Recessed LED Ceiling and wall luminaire with high protection class for a variety of lighting tasks. Unshielded wall luminaire with high protection class for a variety of lighting tasks. The used LED technique offers durability and optimal light output with low power consumption at the same time.