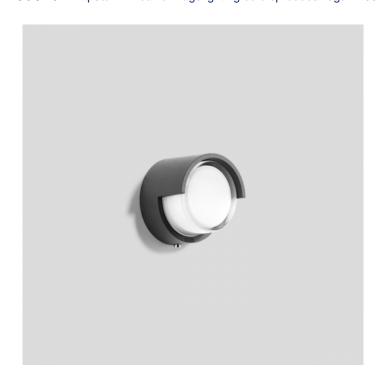

# Bega 24036 LED Wall / Ceiling Small

SOURCE: https://www.davidvillagelighting.co.uk/product/Bega-24036-LED-Wall-Ceiling-Small/16342

## Bega 24036 LED Wall / Ceiling Light

Available in a graphite or silver finish. Luminaire made of aluminium alloy, aluminium and stainless steel. Crystal glass, white inside. Silicone gasket.

Recessed LED Ceiling and wall luminaire with high protection class for a variety of lighting tasks. Unshielded wall luminaire with high protection class for a variety of lighting tasks. The used LED technique offers durability and optimal light output with low power consumption at the same time.