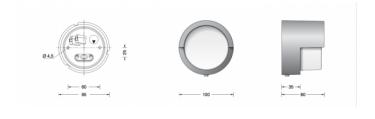

## Bega 24036 LED Wall / Ceiling Light

Available in a graphite or silver finish. Luminaire made of aluminium alloy, aluminium and stainless steel. Crystal glass, white inside. Silicone gasket.

Recessed LED Ceiling and wall luminaire with high protection class for a variety of lighting tasks. Unshielded wall luminaire with high protection class for a variety of lighting tasks. The used LED technique offers durability and optimal light output with low power consumption at the same time.

### PRODUCT SPECIFICATION

Light Source: 1.6W, 3000K, 92 Lumens

OR

1.6W, 4000K, 94 Lumens

IP Code: 65