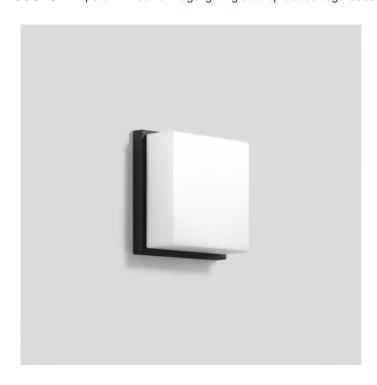

# Bega 33036 Wall / Ceiling LED Medium

SOURCE: https://www.davidvillagelighting.co.uk/product/Bega-33036-Wall-Ceiling-LED-Medium/16339

### PRODUCT DESCRIPTION

Bega 33036 wall / ceiling LED

Available in a graphite or silver finish. Light brick Square, ceiling and wall luminaire with LEDs. The used LED technique offers durability and optimal light output with low power consumption at the same time.

Luminaire made of aluminium alloy, aluminium and stainless steel. Opal glass - satin matt.

Suitable for interior or exterior use.