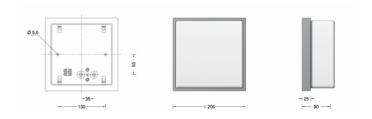

### PRODUCT DESCRIPTION

Bega 33036 wall / ceiling LED

Available in a graphite or silver finish. Light brick Square, ceiling and wall luminaire with LEDs. The used LED technique offers durability and optimal light output with low power consumption at the same time.

Luminaire made of aluminium alloy, aluminium and stainless steel. Opal glass - satin matt.

Suitable for interior or exterior use.

### PRODUCT SPECIFICATION

Light Source: 4.9W, 3000K, 336 Lumens

IP Code: 44

For all sales and technical enquiries, please contact:

+44 (0)114 263 4266

info@davidvillagelighting.co.uk

www.davidvillagelighting.co.uk