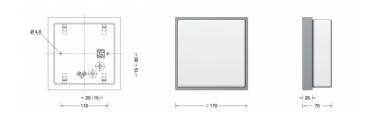

## PRODUCT SPECIFICATION

Light Source: 3.9W, 3000K, 336 Lumens

IP Code: 44

For all sales and technical enquiries, please contact:

+44 (0)114 263 4266

 $in fo @\, david vill agelighting. co. uk$ 

www.davidvillagelighting.co.uk