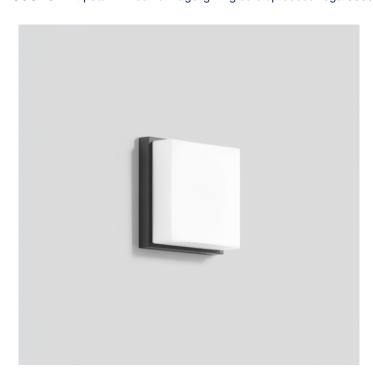

## PRODUCT DESCRIPTION

Bega 33032 wall / ceiling LED

Available in a graphite or silver finish. Light brick Square, ceiling and wall luminaire with LEDs. The used LED technique offers durability and optimal light output with low power consumption at the same time.

Luminaire made of aluminium alloy, aluminium and stainless steel. Opal glass - satin matt.

Suitable for interior or exterior use.