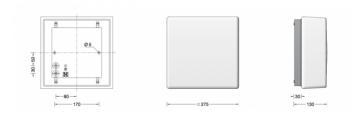

## PRODUCT DESCRIPTION

Bega 66758 wall / ceiling large in a graphite finish. Square light box for many lighting tasks. Ideal for places where a soft and uniform lighting distribution is required.

Luminaire made of aluminium alloy and stainless steel. Opal glass - satin matt.

## PRODUCT SPECIFICATION

IP Code: 44

For all sales and technical enquiries, please contact:

+44 (0)114 263 4266

in fo@david vill age lighting. co.uk

www.davidvillagelighting.co.uk