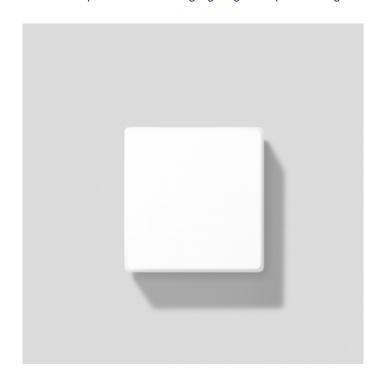

## PRODUCT DESCRIPTION

Bega 66758 wall / ceiling large in a graphite finish. Square light box for many lighting tasks. Ideal for places where a soft and uniform lighting distribution is required.

Luminaire made of aluminium alloy and stainless steel. Opal glass - satin matt.